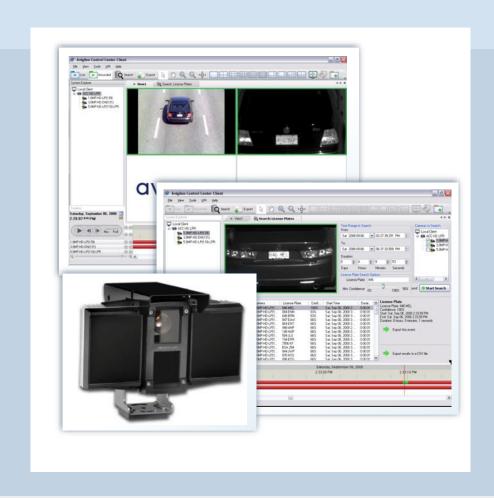

# License Plate Recognition Enterprise Edition Only

- High-definition accuracy, including Roman and Arabic characters
- Import and monitor watch lists
- E-mail alerts and on-screen alarms based on watch lists
- Flexible post incident plate search
- Integrated IR illuminator and monochrome camera