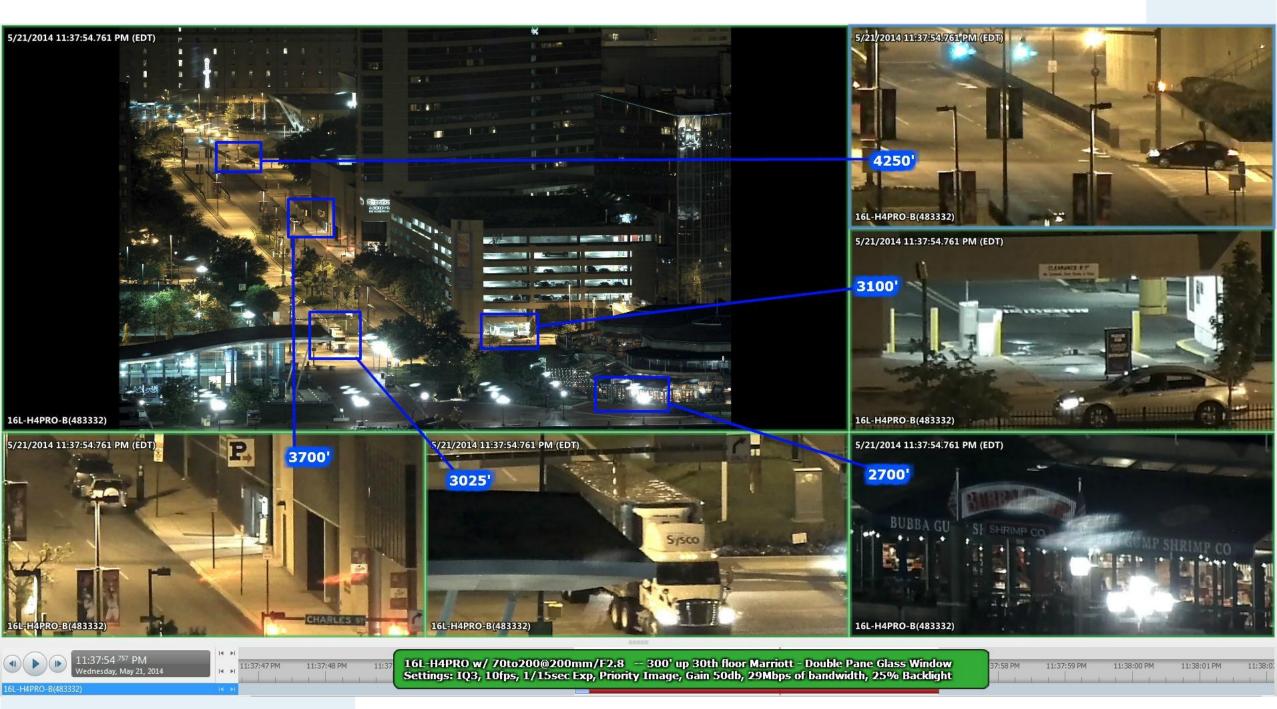

# Best image quality

High-Definition Stream Management Technology (HDSM)

Preserves image quality while efficiently managing bandwidth and storage