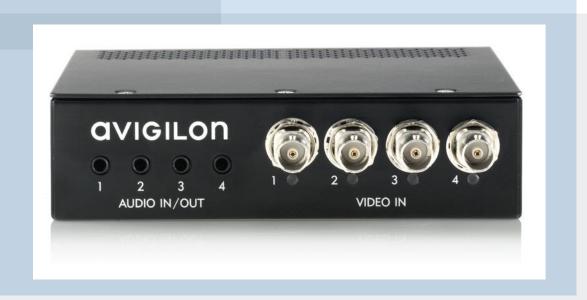

# Preserve and enhance legacy assets

- Leverage existing assets while upgrading to Avigilon Control Center
- Most cost effective upgrade path to IP in the industry
- 4:1 Licensing Ratio
- Improved frame rate and image quality
- Access footage remotely