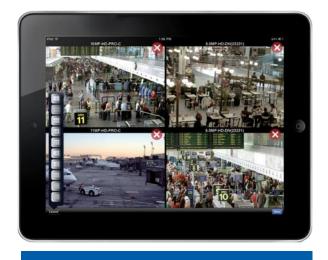

## **ACC** Mobile

### Enterprise, Standard, and Core Editions

Support for Android and Apple phones and tablets

Connects using the ACC Gateway and HDSM to efficiently stream up to 29MP images over mobile networks Connect to an unlimited number of servers and cameras