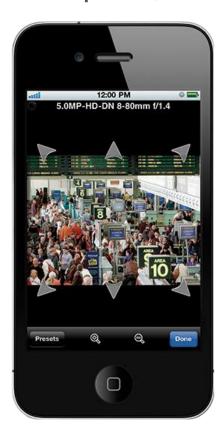

## **ACC** Mobile

### Enterprise, Standard, and Core Editions

Support for Android and Apple phones and tablets

Connects using the ACC Gateway and HDSM to efficiently stream up to 29MP images over mobile networks Connect to an unlimited number of servers and cameras