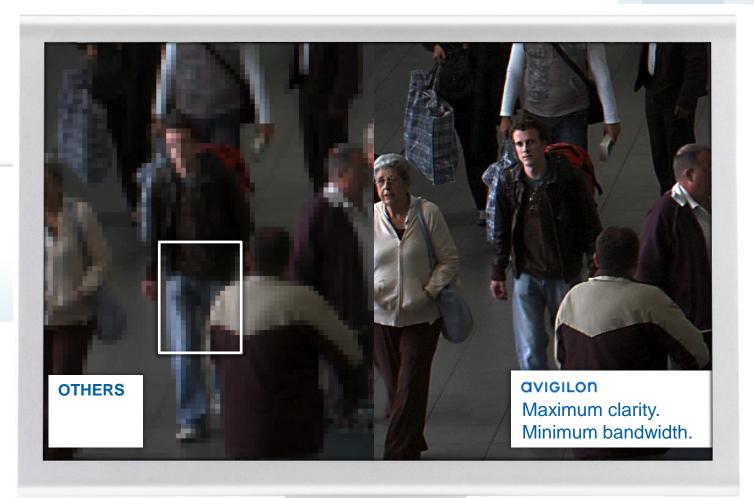

# Best Video Management Software

**Maximum Clarity** 

**Scalable and Open** 

**Minimum Bandwidth** 

**Fastest Search** 

**Easy to Use** 

**Compatible with Existing Equipment** 

**Speed and Delivery** of the Best Evidence

# Best image quality

High-Definition Stream Management Technology (HDSM)

Preserves image quality while efficiently managing bandwidth and storage