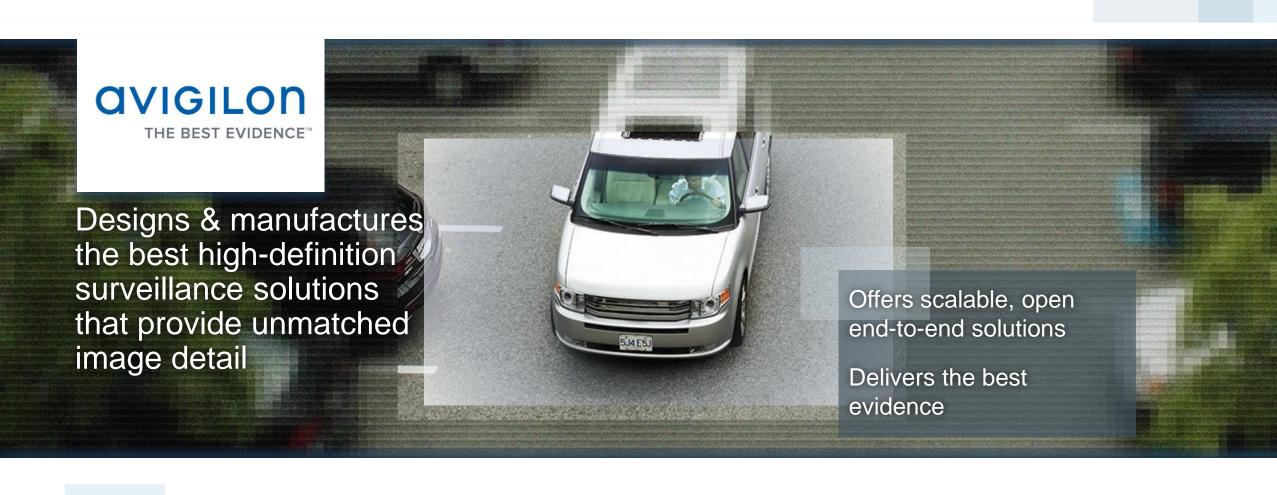

# Best image quality

High-Definition Stream Management Technology (HDSM)

Preserves image quality while efficiently managing bandwidth and storage