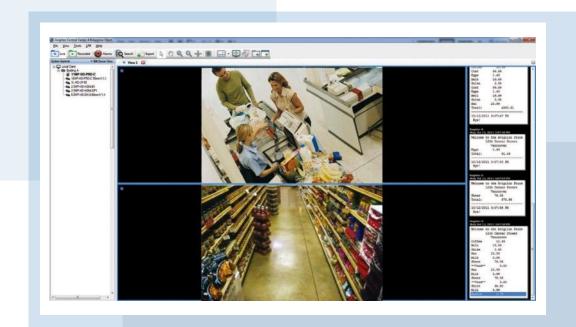

# Point-of-Sale Solution Enterprise and Standard Editions

- Module links live and recorded highdefinition video with transaction
- Helps address compliance requirements and process efficiencies, as well as reduce shrinkage and theft, and false liability claims
- Associate multiple transactions sources with a single camera for reduced system costs
- Exception reporting can be mapped to on screen alerts, email alerts and other system functions