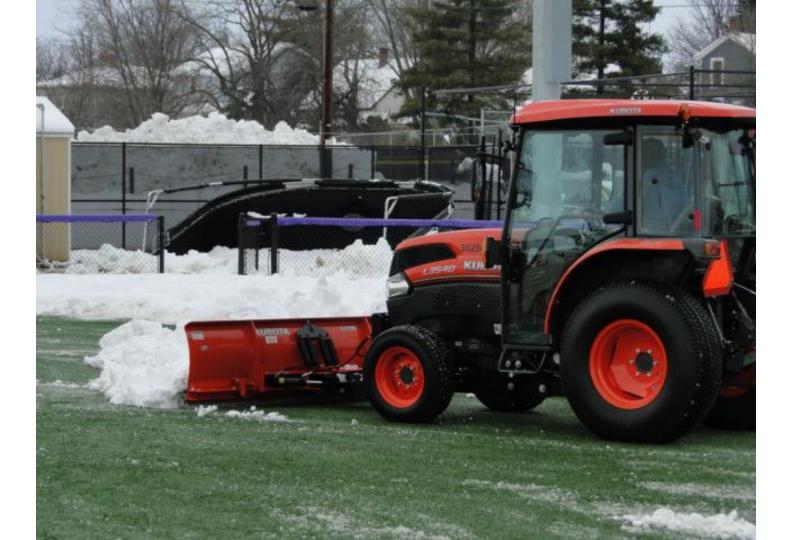

(AstroTurf, 2012) Varsity & Club Lax, Varsity M&W
  Soccer
- □ Bridgeforth Stadium (FieldTurf, 2013) football, band
- Veteran's Memorial Park Softball Stadium (Desso, 2014) outfield and warning track,
  batting cages, & bullpens; used by Varsity Softball
- Field Hockey Complex (Desso, 2014) Varsity and Club Field Hockey
- University Recreation East Campus Turf (Desso, 2014) 400'x400' used by intramurals, club sports



































Insert photos of Football practice fields, grass field extension; sodding upper field at U Park















#### Maintenance and Operations

- Winterizing
- Irrigation
- Maintenance Plan
- Velcro strips @ Baseball and Lacrosse
- Overseeding Bermuda with rye (pros, cons)
- Synthetic field maintenance (grooming, rubber displacement, other)











#### Snow Removal





#### General Discussion and Questions