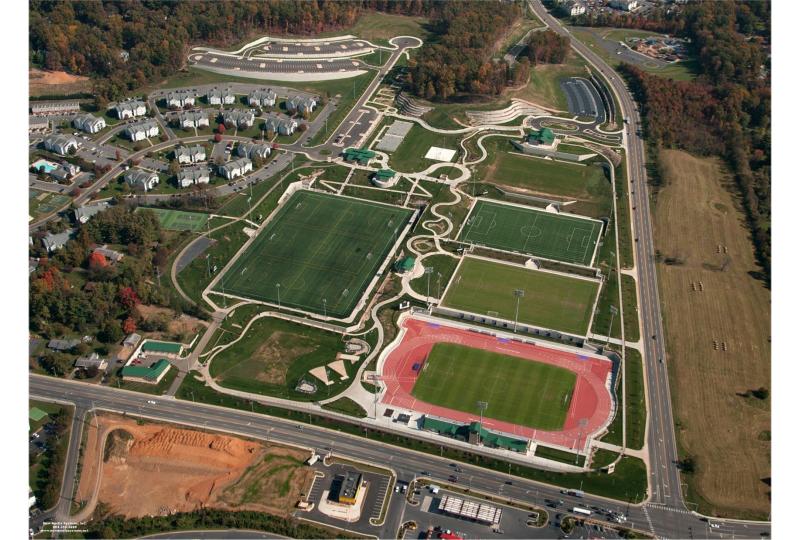

### Synthetic Turf on campus

- Mauck Stadium (FieldTurf, 2002) in-field of our club baseball field
- UREC Upper Turf (FieldTurf, 2008) used by intramurals, club sports
- Veteran's Memorial Park Baseball Stadium (AstroTurf, 2009) Varsity Baseball field
- University Recreation Multi-Purpose Turf (AstroTurf, 2012) 400'x620' turf space adjacent to the Soccer/Lax practice field in question — used by intramurals, club sports
- University Park Athletics Turf (AstroTurf, 2012) Varsity & Club Lax, Varsity M&W
  Soccer
- □ Bridgeforth Stadium (FieldTurf, 2013) football, band
- Veteran's Memorial Park Softball Stadium (Desso, 2014) outfield and warning track,
  batting cages, & bullpens; used by Varsity Softball
- Field Hockey Complex (Desso, 2014) Varsity and Club Field Hockey
- University Recreation East Campus Turf (Desso, 2014) 400'x400' used by intramurals, club sports