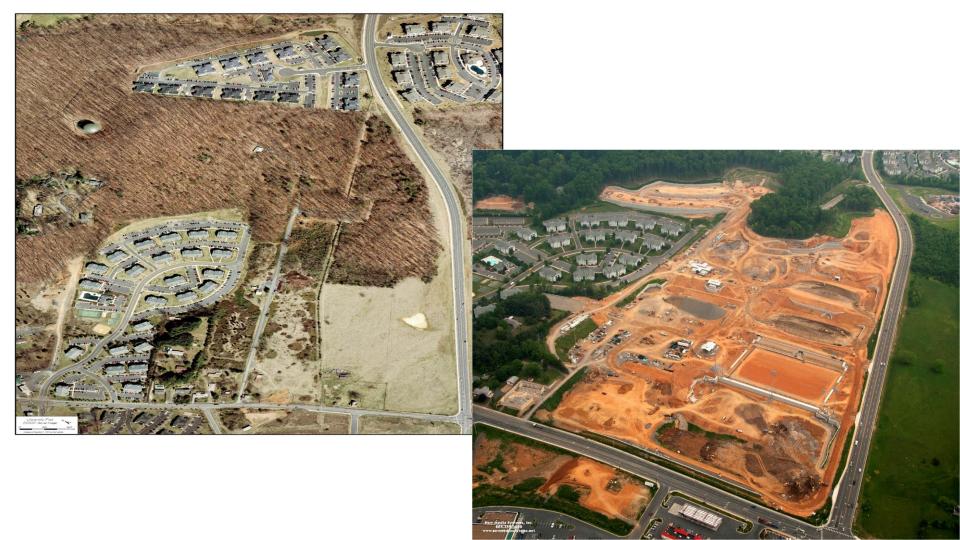

### Synthetic Turf on campus

- Mauck Stadium (FieldTurf, 2002) in-field of our club baseball field
- UREC Upper Turf (FieldTurf, 2008) used by intramurals, club sports
- Veteran's Memorial Park Baseball Stadium (AstroTurf, 2009) Varsity Baseball field
- University Recreation Multi-Purpose Turf (AstroTurf, 2012) 400'x620' turf space adjacent to the Soccer/Lax practice field in question — used by intramurals, club sports
- University Park Athletics Turf (AstroTurf, 2012) Varsity & Club Lax, Varsity M&W
  Soccer
- □ Bridgeforth Stadium (FieldTurf, 2013) football, band
- Veteran's Memorial Park Softball Stadium (Desso, 2014) outfield and warning track,
  batting cages, & bullpens; used by Varsity Softball
- Field Hockey Complex (Desso, 2014) Varsity and Club Field Hockey
- University Recreation East Campus Turf (Desso, 2014) 400'x400' used by intramurals, club sports

Insert photos of Football practice fields, grass field extension; sodding upper field at U Park