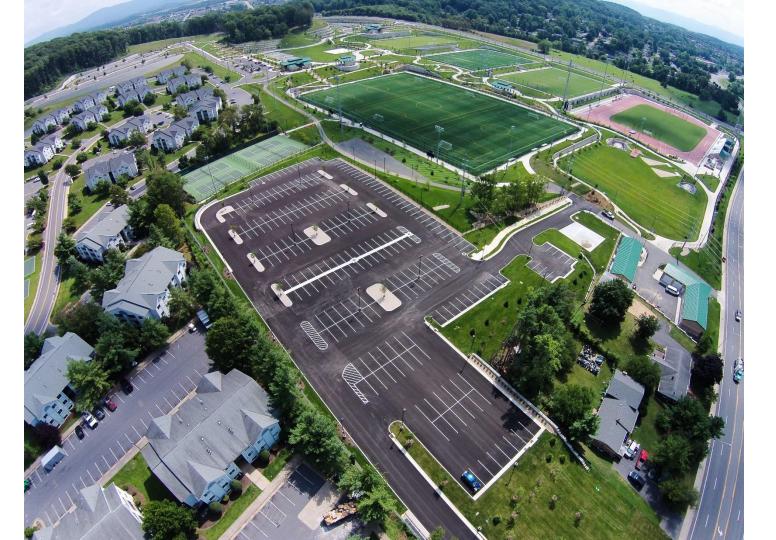

### Synthetic Turf on campus

- Mauck Stadium (FieldTurf, 2002) in-field of our club baseball field
- UREC Upper Turf (FieldTurf, 2008) used by intramurals, club sports
- Veteran's Memorial Park Baseball Stadium (AstroTurf, 2009) Varsity Baseball field
- University Recreation Multi-Purpose Turf (AstroTurf, 2012) 400'x620' turf space adjacent to the Soccer/Lax practice field in question — used by intramurals, club sports
- University Park Athletics Turf (AstroTurf, 2012) Varsity & Club Lax, Varsity M&W
  Soccer
- □ Bridgeforth Stadium (FieldTurf, 2013) football, band
- Veteran's Memorial Park Softball Stadium (Desso, 2014) outfield and warning track,
  batting cages, & bullpens; used by Varsity Softball
- Field Hockey Complex (Desso, 2014) Varsity and Club Field Hockey
- University Recreation East Campus Turf (Desso, 2014) 400'x400' used by intramurals, club sports