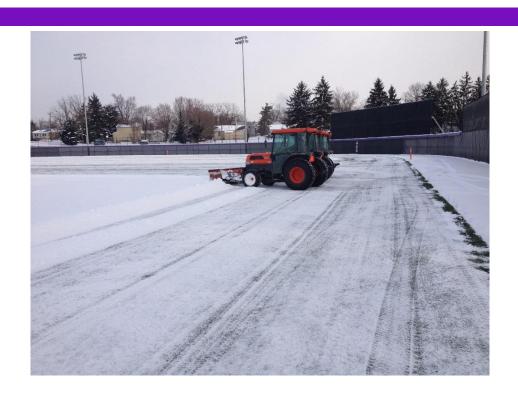

Club Lax, Varsity M&W
  Soccer
- □ Bridgeforth Stadium (FieldTurf, 2013) football, band
- Veteran's Memorial Park Softball Stadium (Desso, 2014) outfield and warning track,
  batting cages, & bullpens; used by Varsity Softball
- Field Hockey Complex (Desso, 2014) Varsity and Club Field Hockey
- University Recreation East Campus Turf (Desso, 2014) 400'x400' used by intramurals, club sports



































Insert photos of Football practice fields, grass field extension; sodding upper field at U Park















#### Maintenance and Operations

- Winterizing
- Irrigation
- Maintenance Plan
- Velcro strips @ Baseball and Lacrosse
- Overseeding Bermuda with rye (pros, cons)
- Synthetic field maintenance (grooming, rubber displacement, other)











#### Snow Removal





#### General Discussion and Questions