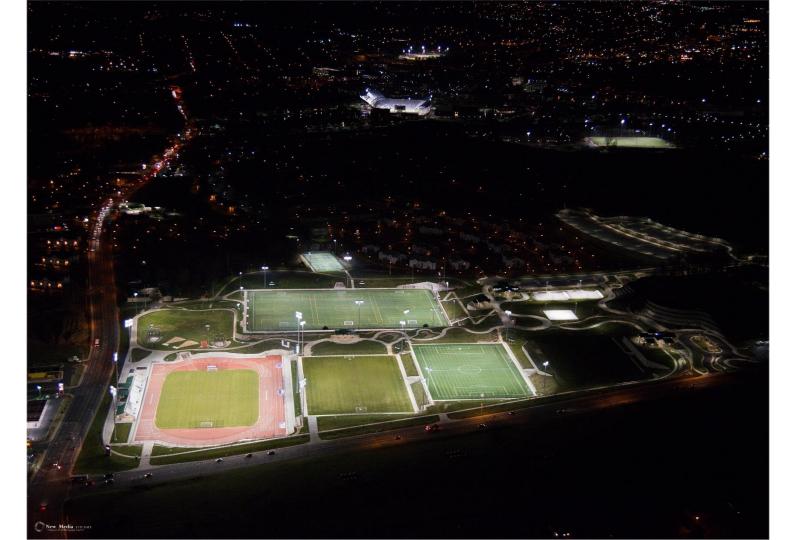

### Synthetic Turf on campus

- Mauck Stadium (FieldTurf, 2002) in-field of our club baseball field
- UREC Upper Turf (FieldTurf, 2008) used by intramurals, club sports
- Veteran's Memorial Park Baseball Stadium (AstroTurf, 2009) Varsity Baseball field
- University Recreation Multi-Purpose Turf (AstroTurf, 2012) 400'x620' turf space adjacent to the Soccer/Lax practice field in question — used by intramurals, club sports
- University Park Athletics Turf (AstroTurf, 2012) Varsity & Club Lax, Varsity M&W
  Soccer
- □ Bridgeforth Stadium (FieldTurf, 2013) football, band
- Veteran's Memorial Park Softball Stadium (Desso, 2014) outfield and warning track,
  batting cages, & bullpens; used by Varsity Softball
- Field Hockey Complex (Desso, 2014) Varsity and Club Field Hockey
- University Recreation East Campus Turf (Desso, 2014) 400'x400' used by intramurals, club sports