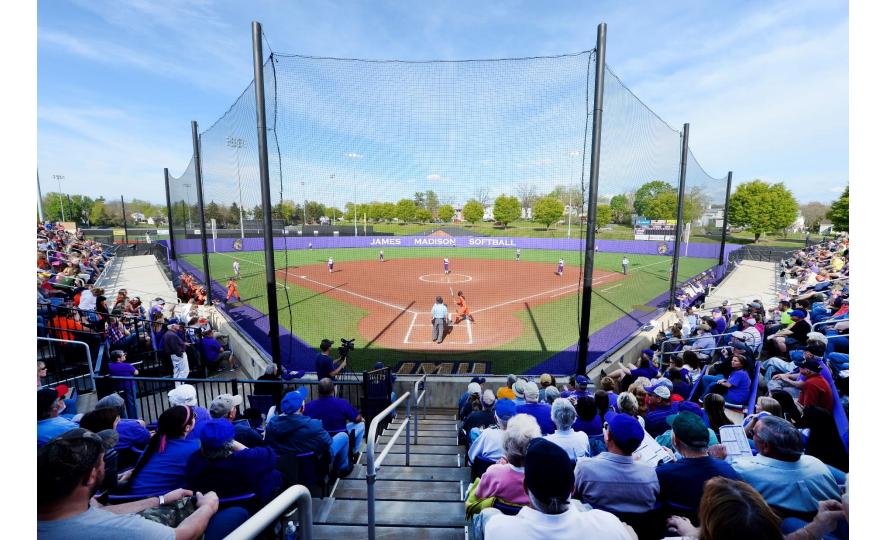

### Synthetic Turf on campus

- Mauck Stadium (FieldTurf, 2002) in-field of our club baseball field
- UREC Upper Turf (FieldTurf, 2008) used by intramurals, club sports
- Veteran's Memorial Park Baseball Stadium (AstroTurf, 2009) Varsity Baseball field
- University Recreation Multi-Purpose Turf (AstroTurf, 2012) 400'x620' turf space adjacent to the Soccer/Lax practice field in question — used by intramurals, club sports
- University Park Athletics Turf (AstroTurf, 2012) Varsity & Club Lax, Varsity M&W
  Soccer
- □ Bridgeforth Stadium (FieldTurf, 2013) football, band
- Veteran's Memorial Park Softball Stadium (Desso, 2014) outfield and warning track,
  batting cages, & bullpens; used by Varsity Softball
- Field Hockey Complex (Desso, 2014) Varsity and Club Field Hockey
- University Recreation East Campus Turf (Desso, 2014) 400'x400' used by intramurals, club sports