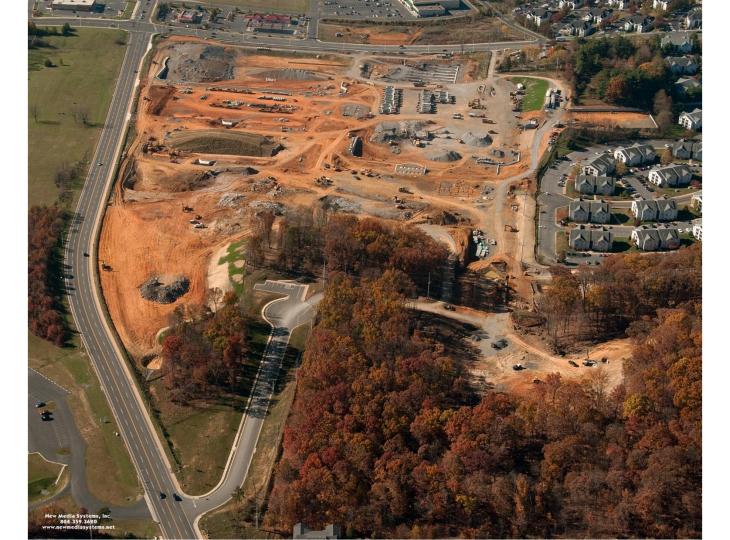

### Synthetic Turf on campus

- Mauck Stadium (FieldTurf, 2002) in-field of our club baseball field
- UREC Upper Turf (FieldTurf, 2008) used by intramurals, club sports
- Veteran's Memorial Park Baseball Stadium (AstroTurf, 2009) Varsity Baseball field
- University Recreation Multi-Purpose Turf (AstroTurf, 2012) 400'x620' turf space adjacent to the Soccer/Lax practice field in question — used by intramurals, club sports
- University Park Athletics Turf (AstroTurf, 2012) Varsity & Club Lax, Varsity M&W
  Soccer
- □ Bridgeforth Stadium (FieldTurf, 2013) football, band
- Veteran's Memorial Park Softball Stadium (Desso, 2014) outfield and warning track,
  batting cages, & bullpens; used by Varsity Softball
- Field Hockey Complex (Desso, 2014) Varsity and Club Field Hockey
- University Recreation East Campus Turf (Desso, 2014) 400'x400' used by intramurals, club sports

Insert photos of Football practice fields, grass field extension; sodding upper field at U Park