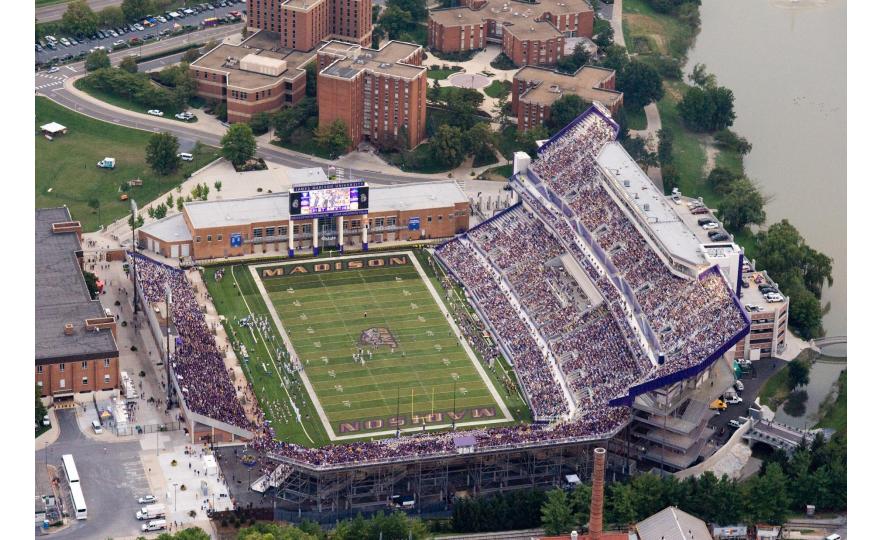

### Synthetic Turf on campus

- Mauck Stadium (FieldTurf, 2002) in-field of our club baseball field
- UREC Upper Turf (FieldTurf, 2008) used by intramurals, club sports
- Veteran's Memorial Park Baseball Stadium (AstroTurf, 2009) Varsity Baseball field
- University Recreation Multi-Purpose Turf (AstroTurf, 2012) 400'x620' turf space adjacent to the Soccer/Lax practice field in question — used by intramurals, club sports
- University Park Athletics Turf (AstroTurf, 2012) Varsity & Club Lax, Varsity M&W
  Soccer
- □ Bridgeforth Stadium (FieldTurf, 2013) football, band
- Veteran's Memorial Park Softball Stadium (Desso, 2014) outfield and warning track,
  batting cages, & bullpens; used by Varsity Softball
- Field Hockey Complex (Desso, 2014) Varsity and Club Field Hockey
- University Recreation East Campus Turf (Desso, 2014) 400'x400' used by intramurals, club sports