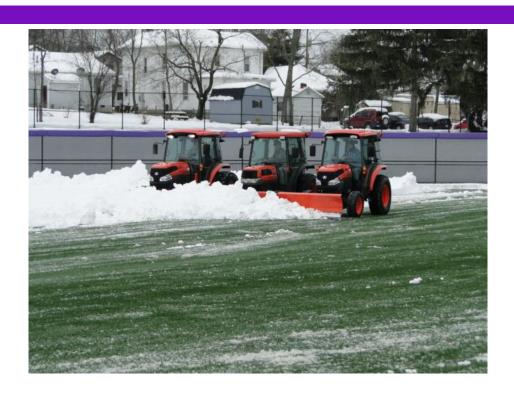

ub Lax, Varsity M&W
  Soccer
- □ Bridgeforth Stadium (FieldTurf, 2013) football, band
- Veteran's Memorial Park Softball Stadium (Desso, 2014) outfield and warning track,
  batting cages, & bullpens; used by Varsity Softball
- Field Hockey Complex (Desso, 2014) Varsity and Club Field Hockey
- University Recreation East Campus Turf (Desso, 2014) 400'x400' used by intramurals, club sports



































Insert photos of Football practice fields, grass field extension; sodding upper field at U Park















#### Maintenance and Operations

- Winterizing
- Irrigation
- Maintenance Plan
- Velcro strips @ Baseball and Lacrosse
- Overseeding Bermuda with rye (pros, cons)
- Synthetic field maintenance (grooming, rubber displacement, other)











#### Snow Removal





#### General Discussion and Questions