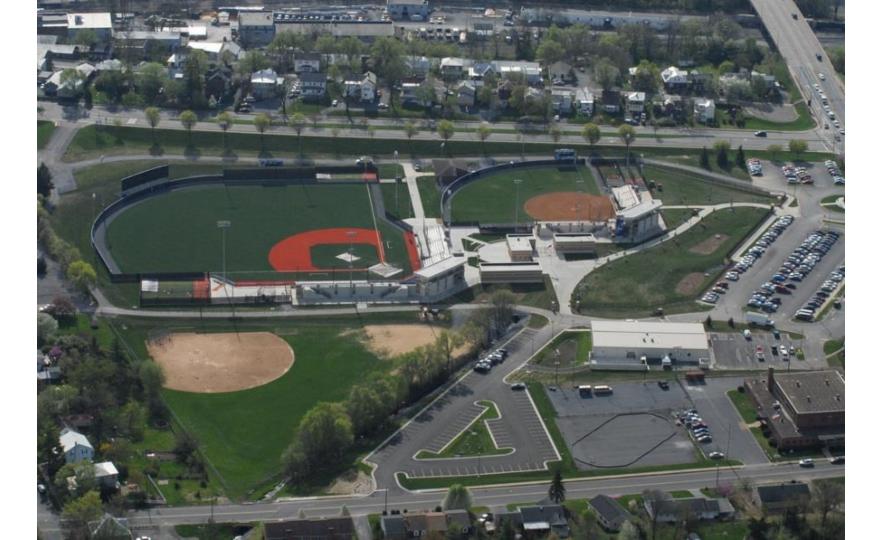

### Synthetic Turf on campus

- Mauck Stadium (FieldTurf, 2002) in-field of our club baseball field
- UREC Upper Turf (FieldTurf, 2008) used by intramurals, club sports
- Veteran's Memorial Park Baseball Stadium (AstroTurf, 2009) Varsity Baseball field
- University Recreation Multi-Purpose Turf (AstroTurf, 2012) 400'x620' turf space adjacent to the Soccer/Lax practice field in question — used by intramurals, club sports
- University Park Athletics Turf (AstroTurf, 2012) Varsity & Club Lax, Varsity M&W
  Soccer
- □ Bridgeforth Stadium (FieldTurf, 2013) football, band
- Veteran's Memorial Park Softball Stadium (Desso, 2014) outfield and warning track,
  batting cages, & bullpens; used by Varsity Softball
- Field Hockey Complex (Desso, 2014) Varsity and Club Field Hockey
- University Recreation East Campus Turf (Desso, 2014) 400'x400' used by intramurals, club sports