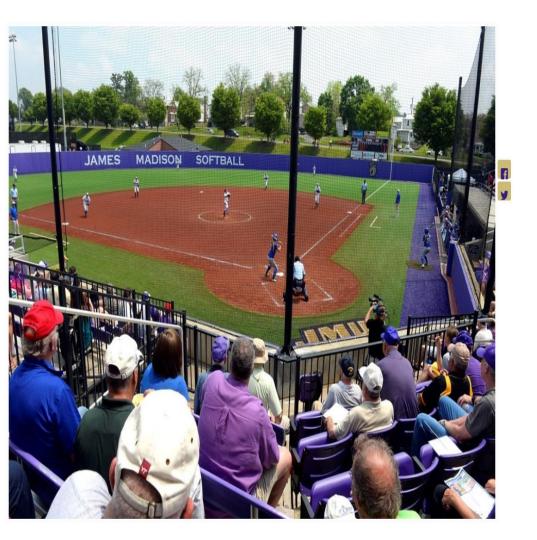

### Synthetic Turf on campus

- Mauck Stadium (FieldTurf, 2002) in-field of our club baseball field
- UREC Upper Turf (FieldTurf, 2008) used by intramurals, club sports
- Veteran's Memorial Park Baseball Stadium (AstroTurf, 2009) Varsity Baseball field
- University Recreation Multi-Purpose Turf (AstroTurf, 2012) 400'x620' turf space adjacent to the Soccer/Lax practice field in question — used by intramurals, club sports
- University Park Athletics Turf (AstroTurf, 2012) Varsity & Club Lax, Varsity M&W
  Soccer
- □ Bridgeforth Stadium (FieldTurf, 2013) football, band
- Veteran's Memorial Park Softball Stadium (Desso, 2014) outfield and warning track,
  batting cages, & bullpens; used by Varsity Softball
- Field Hockey Complex (Desso, 2014) Varsity and Club Field Hockey
- University Recreation East Campus Turf (Desso, 2014) 400'x400' used by intramurals, club sports