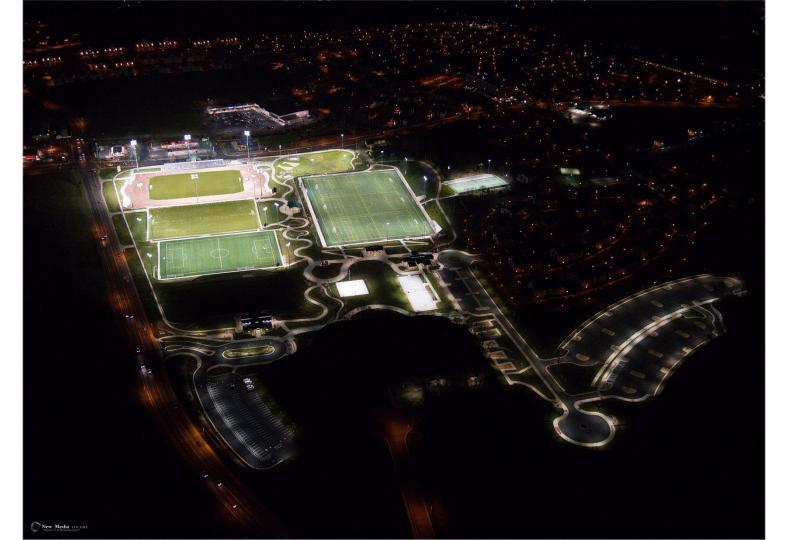

### Synthetic Turf on campus

- Mauck Stadium (FieldTurf, 2002) in-field of our club baseball field
- UREC Upper Turf (FieldTurf, 2008) used by intramurals, club sports
- Veteran's Memorial Park Baseball Stadium (AstroTurf, 2009) Varsity Baseball field
- University Recreation Multi-Purpose Turf (AstroTurf, 2012) 400'x620' turf space adjacent to the Soccer/Lax practice field in question — used by intramurals, club sports
- University Park Athletics Turf (AstroTurf, 2012) Varsity & Club Lax, Varsity M&W
  Soccer
- □ Bridgeforth Stadium (FieldTurf, 2013) football, band
- Veteran's Memorial Park Softball Stadium (Desso, 2014) outfield and warning track,
  batting cages, & bullpens; used by Varsity Softball
- Field Hockey Complex (Desso, 2014) Varsity and Club Field Hockey
- University Recreation East Campus Turf (Desso, 2014) 400'x400' used by intramurals, club sports