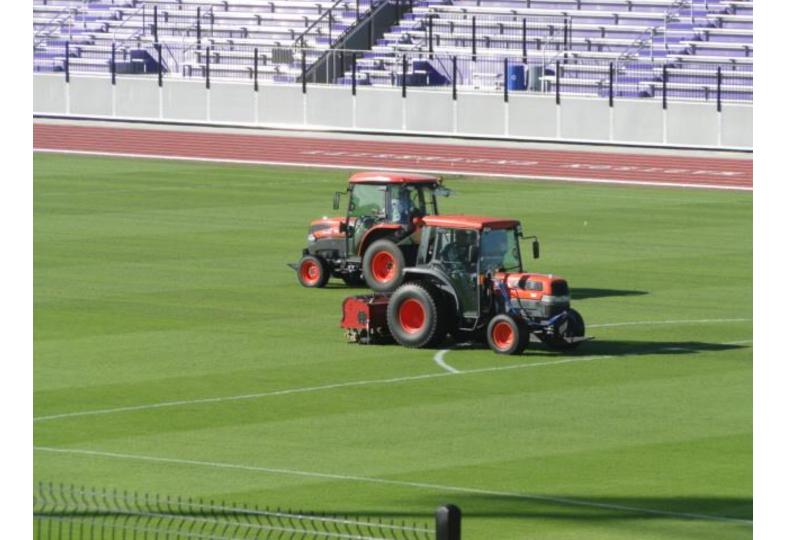

#### Maintenance and Operations

- Winterizing
- Irrigation
- Maintenance Plan
- Velcro strips @ Baseball and Lacrosse
- Overseeding Bermuda with rye (pros, cons)
- Synthetic field maintenance (grooming, rubber displacement, other)