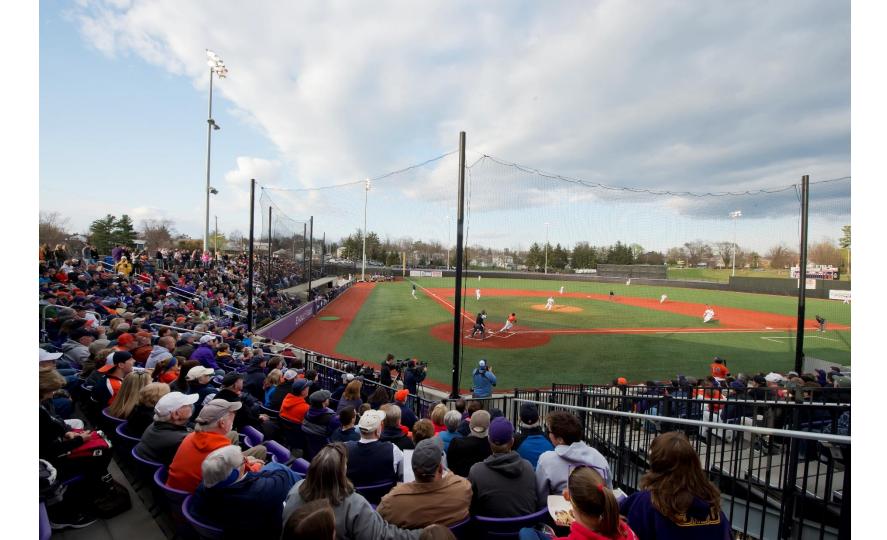

### Synthetic Turf on campus

- Mauck Stadium (FieldTurf, 2002) in-field of our club baseball field
- UREC Upper Turf (FieldTurf, 2008) used by intramurals, club sports
- Veteran's Memorial Park Baseball Stadium (AstroTurf, 2009) Varsity Baseball field
- University Recreation Multi-Purpose Turf (AstroTurf, 2012) 400'x620' turf space adjacent to the Soccer/Lax practice field in question — used by intramurals, club sports
- University Park Athletics Turf (AstroTurf, 2012) Varsity & Club Lax, Varsity M&W
  Soccer
- □ Bridgeforth Stadium (FieldTurf, 2013) football, band
- Veteran's Memorial Park Softball Stadium (Desso, 2014) outfield and warning track,
  batting cages, & bullpens; used by Varsity Softball
- Field Hockey Complex (Desso, 2014) Varsity and Club Field Hockey
- University Recreation East Campus Turf (Desso, 2014) 400'x400' used by intramurals, club sports