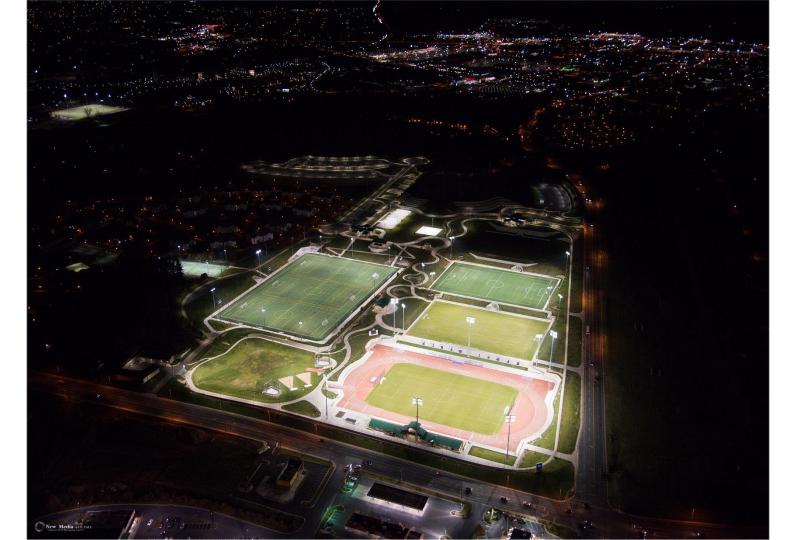

### Synthetic Turf on campus

- Mauck Stadium (FieldTurf, 2002) in-field of our club baseball field
- UREC Upper Turf (FieldTurf, 2008) used by intramurals, club sports
- Veteran's Memorial Park Baseball Stadium (AstroTurf, 2009) Varsity Baseball field
- University Recreation Multi-Purpose Turf (AstroTurf, 2012) 400'x620' turf space adjacent to the Soccer/Lax practice field in question — used by intramurals, club sports
- University Park Athletics Turf (AstroTurf, 2012) Varsity & Club Lax, Varsity M&W
  Soccer
- □ Bridgeforth Stadium (FieldTurf, 2013) football, band
- Veteran's Memorial Park Softball Stadium (Desso, 2014) outfield and warning track,
  batting cages, & bullpens; used by Varsity Softball
- Field Hockey Complex (Desso, 2014) Varsity and Club Field Hockey
- University Recreation East Campus Turf (Desso, 2014) 400'x400' used by intramurals, club sports