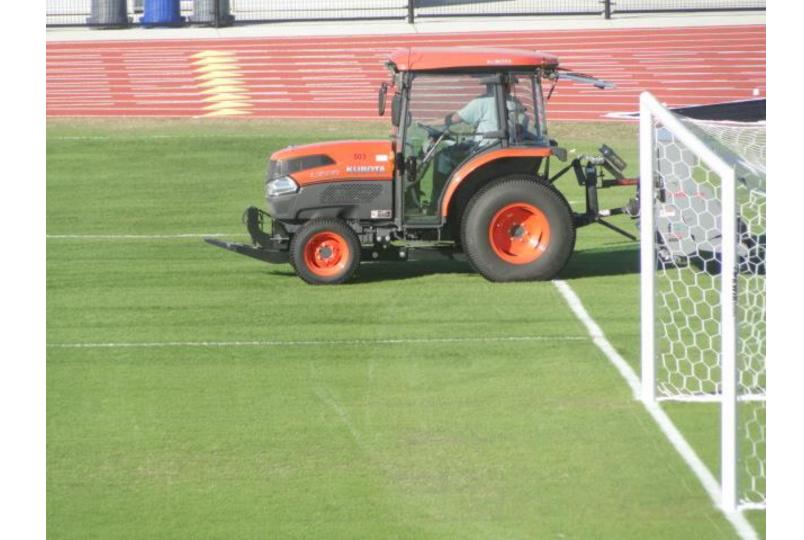

#### Maintenance and Operations

- Winterizing
- Irrigation
- Maintenance Plan
- Velcro strips @ Baseball and Lacrosse
- Overseeding Bermuda with rye (pros, cons)
- Synthetic field maintenance (grooming, rubber displacement, other)