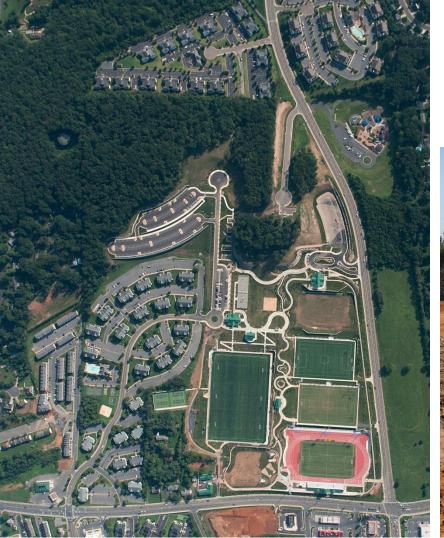

### Synthetic Turf on campus

- Mauck Stadium (FieldTurf, 2002) in-field of our club baseball field
- UREC Upper Turf (FieldTurf, 2008) used by intramurals, club sports
- Veteran's Memorial Park Baseball Stadium (AstroTurf, 2009) Varsity Baseball field
- University Recreation Multi-Purpose Turf (AstroTurf, 2012) 400'x620' turf space adjacent to the Soccer/Lax practice field in question — used by intramurals, club sports
- University Park Athletics Turf (AstroTurf, 2012) Varsity & Club Lax, Varsity M&W
  Soccer
- □ Bridgeforth Stadium (FieldTurf, 2013) football, band
- Veteran's Memorial Park Softball Stadium (Desso, 2014) outfield and warning track,
  batting cages, & bullpens; used by Varsity Softball
- Field Hockey Complex (Desso, 2014) Varsity and Club Field Hockey
- University Recreation East Campus Turf (Desso, 2014) 400'x400' used by intramurals, club sports