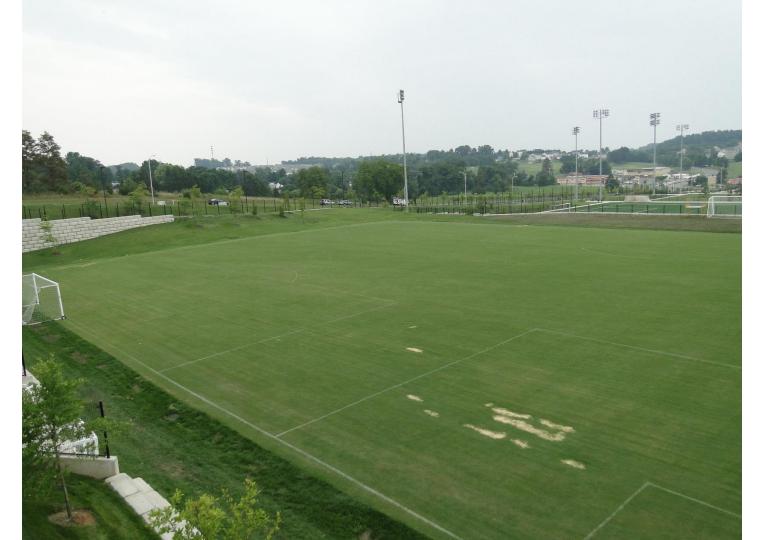

## Type of fields

- □Natural
  - Bermuda, bent, fescue bluegrass
- ■Synthetic
- Athletics vs. recreational

### Synthetic Turf on campus

- Mauck Stadium (FieldTurf, 2002) in-field of our club baseball field
- UREC Upper Turf (FieldTurf, 2008) used by intramurals, club sports
- Veteran's Memorial Park Baseball Stadium (AstroTurf, 2009) Varsity Baseball field
- University Recreation Multi-Purpose Turf (AstroTurf, 2012) 400'x620' turf space adjacent to the Soccer/Lax practice field in question — used by intramurals, club sports
- University Park Athletics Turf (AstroTurf, 2012) Varsity & Club Lax, Varsity M&W
  Soccer
- □ Bridgeforth Stadium (FieldTurf, 2013) football, band
- Veteran's Memorial Park Softball Stadium (Desso, 2014) outfield and warning track,
  batting cages, & bullpens; used by Varsity Softball
- Field Hockey Complex (Desso, 2014) Varsity and Club Field Hockey
- University Recreation East Campus Turf (Desso, 2014) 400'x400' used by intramurals, club sports

Insert photos of Football practice fields, grass field extension; sodding upper field at U Park