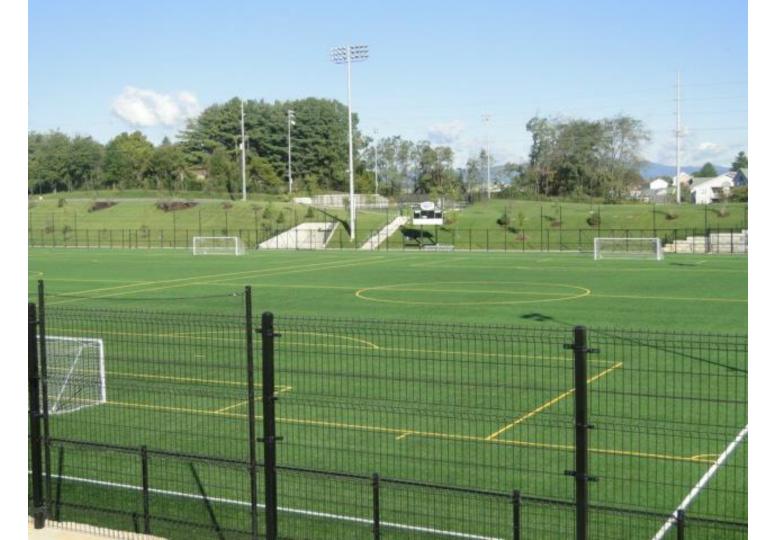

## Type of fields

- □Natural
  - Bermuda, bent, fescue bluegrass
- ■Synthetic
- Athletics vs. recreational

### Synthetic Turf on campus

- Mauck Stadium (FieldTurf, 2002) in-field of our club baseball field
- UREC Upper Turf (FieldTurf, 2008) used by intramurals, club sports
- Veteran's Memorial Park Baseball Stadium (AstroTurf, 2009) Varsity Baseball field
- University Recreation Multi-Purpose Turf (AstroTurf, 2012) 400'x620' turf space adjacent to the Soccer/Lax practice field in question — used by intramurals, club sports
- University Park Athletics Turf (AstroTurf, 2012) Varsity & Club Lax, Varsity M&W
  Soccer
- □ Bridgeforth Stadium (FieldTurf, 2013) football, band
- Veteran's Memorial Park Softball Stadium (Desso, 2014) outfield and warning track,
  batting cages, & bullpens; used by Varsity Softball
- Field Hockey Complex (Desso, 2014) Varsity and Club Field Hockey
- University Recreation East Campus Turf (Desso, 2014) 400'x400' used by intramurals, club sports