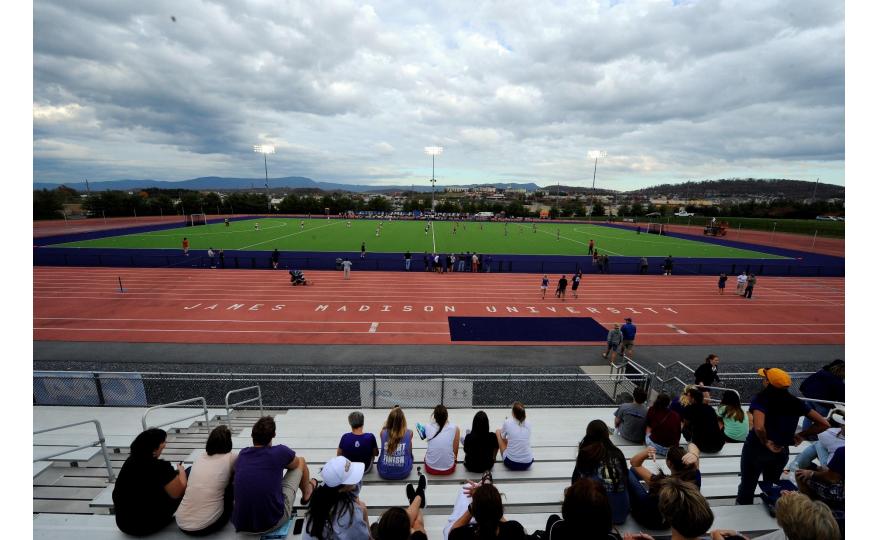

### Synthetic Turf on campus

- Mauck Stadium (FieldTurf, 2002) in-field of our club baseball field
- UREC Upper Turf (FieldTurf, 2008) used by intramurals, club sports
- Veteran's Memorial Park Baseball Stadium (AstroTurf, 2009) Varsity Baseball field
- University Recreation Multi-Purpose Turf (AstroTurf, 2012) 400'x620' turf space adjacent to the Soccer/Lax practice field in question — used by intramurals, club sports
- University Park Athletics Turf (AstroTurf, 2012) Varsity & Club Lax, Varsity M&W
  Soccer
- □ Bridgeforth Stadium (FieldTurf, 2013) football, band
- Veteran's Memorial Park Softball Stadium (Desso, 2014) outfield and warning track,
  batting cages, & bullpens; used by Varsity Softball
- Field Hockey Complex (Desso, 2014) Varsity and Club Field Hockey
- University Recreation East Campus Turf (Desso, 2014) 400'x400' used by intramurals, club sports