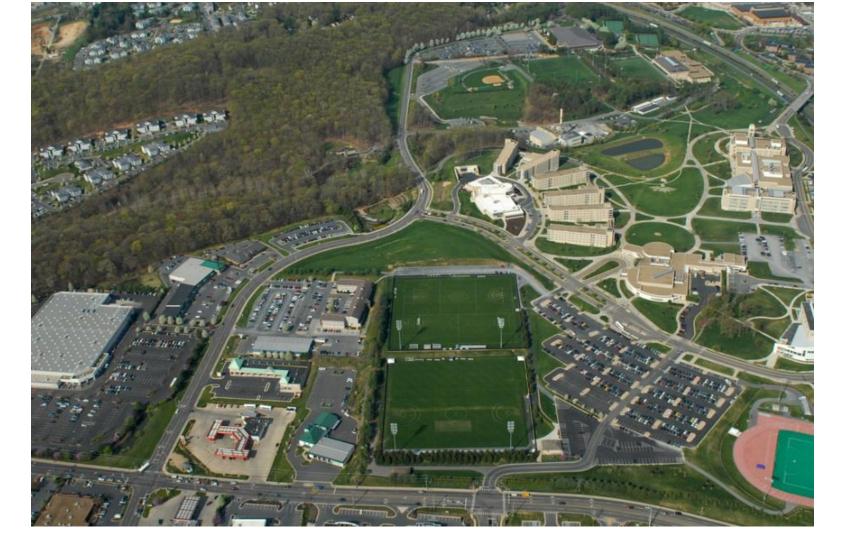

### Synthetic Turf on campus

- Mauck Stadium (FieldTurf, 2002) in-field of our club baseball field
- UREC Upper Turf (FieldTurf, 2008) used by intramurals, club sports
- Veteran's Memorial Park Baseball Stadium (AstroTurf, 2009) Varsity Baseball field
- University Recreation Multi-Purpose Turf (AstroTurf, 2012) 400'x620' turf space adjacent to the Soccer/Lax practice field in question — used by intramurals, club sports
- University Park Athletics Turf (AstroTurf, 2012) Varsity & Club Lax, Varsity M&W
  Soccer
- □ Bridgeforth Stadium (FieldTurf, 2013) football, band
- Veteran's Memorial Park Softball Stadium (Desso, 2014) outfield and warning track,
  batting cages, & bullpens; used by Varsity Softball
- Field Hockey Complex (Desso, 2014) Varsity and Club Field Hockey
- University Recreation East Campus Turf (Desso, 2014) 400'x400' used by intramurals, club sports